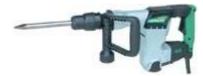

## H45MR SDS-Max Demolition Hammer

All Hitachi Hammers conform to the EC Noise Directive 2000/14/EC

- High reliability mechanism for preventing idle hammering extends service life
- Compact and lightweight design
- High impact energy of 12.5J
- Variable lock mechanism allows chisels to be angled to suit workpiece
- Rugged aluminium casing for maximum durability
- Soft grip rear handle
- D-type front handle can be rotated through 360° and fitted forward or backwards

| Power Input           | 950W          |
|-----------------------|---------------|
| Full Load Impact Rate | 3000/min      |
| Impact Energy         | 12.5Joules    |
| Overall Length        | 454mm         |
| Weight                | 5.9kg         |
| Standard Accessories  | 3 hex         |
|                       | wrenches      |
|                       | Side handle   |
|                       | Bull point    |
|                       | Carrying case |